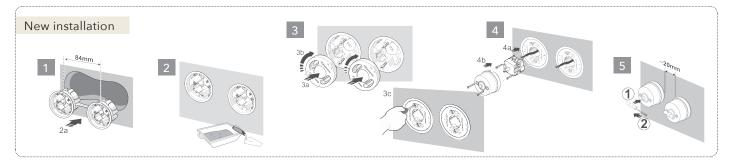

# **5 DIFFERENT INSTALLATION SOLUTIONS**

# B.- Surface installation on Garby-specific flush-mounting box.

3

Use the versions without cable-inlet from Garby or Dimbler.

# C.- Surface installation on universal flush-mounting box.

4

Use the versions without cable-inlet from Garby or Dimbler.

5

Use the versions without cable-inlet from Garby or Dimbler and Garby frames.

**A.1** 