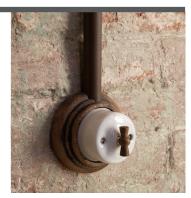

# **GARBY COLONIAL**

# FLUSH-MOUNTING INSTALLATION ON UNIVERSAL FLUSH-MOUNTING BOX

Tradition and craftsmanship combined with efficiency in installation.

Plates made of porcelain or beech wood with 1, 2 or 3 elements. Horizontal or vertical installation.