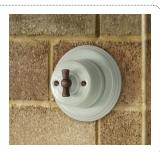

# FLUSH-MOUNTING INSTALLATION ON UNIVERSAL FLUSH-MOUNTING BOX

Tradition and craftsmanship combined with efficiency in installation.

Plates made of porcelain or beech wood with 1, 2 or 3 elements. Horizontal or vertical installation.