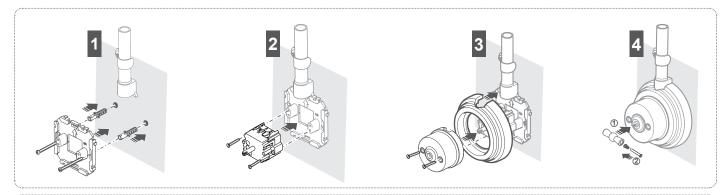

# SURFACE INSTALLATION ON GARBY-SPECIFIC FLUSH-MOUNTING BOX

Fontini has created a special flush-mounting box that allows the installation of Garby and Dimbler surface-mounted mechanisms on flush-mounting installations, with no need for additional elements. The purity of the Garby design combined with the practicality of a flush-mounting installation.

NOTE: It is necessary to use Garby or Dimbler mechanisms without cable-inlet.

#### **DESCRIPTION**

- Garby-Dimbler special flush-mounting box (Ref.: 30993020)
- The flush-mounting box can be linked to create multiple groups of mechanisms 2 cm apart thanks to the supplied spacer.

- Fixing screws for plasterboard (Ref.: 30995000)
- So the Garby-Dimbler box can be used on plasterboard.

**C.4** 