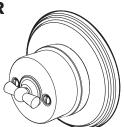

# SURFACE INSTALLATION ON GARBY-SPECIFIC FLUSH-MOUNTING BOX

Fontini has created a special flush-mounting box that allows the installation of Garby and Dimbler surface-mounted mechanisms on flush-mounting installations, with no need for additional elements. The purity of the Garby design combined with the practicality of a flush-mounting installation.

#### **DESCRIPTION**

- Garby-Dimbler special flush-mounting box (Ref.: 30993020)
- The flush-mounting box can be linked to create multiple groups of mechanisms 2 cm apart thanks to the supplied spacer.