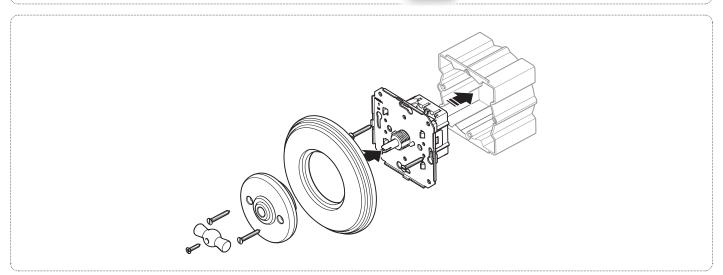

#### **INSTALLATION WITH BASE**

Porcelain and wooden frames with 1, 2 or 3 elements for horizontal or vertical installation.

If you want to use Dimbler in combination with Garby bases, it is necessary to use the height supplement. (Ref. 60952032)

#### **INSTALLATION WITH GARBY COLONIAL FRAME**

Garby beech wood bases with 1, 2 or 3 elements for horizontal or vertical installation.

If you want to use Dimbler in combination with Garby bases, it is necessary to use the height supplement. (Ref. 30950982)

# For Dimbler:

A height supplement for the base is required. (Ref. 60952032)