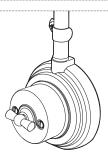

# SURFACE INSTALLATION WITH VISIBLE CABLE

The perfect solution for rural homes where you want to recreate the style of the facilities of other times combined with current technological solutions.

NOTE: It is necessary to use Garby or Dimbler mechanisms with cable-inlet.

# **SURFACE INSTALLATION WITH METALLIC TUBE**

When an electrical installation acquires prominence as a decorative element. Installation with visible metallic tube Ø16, 20 or 25 mm.

NOTE: Both types of mechanisms, with or without cable-inlet, can be used.