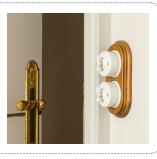

#### I GARBY COLONIAL

This maintains the same iconic characteristics as the Garby collection.
Garby Colonial adds elegance and practicality for installation on universal flush-mounting boxes.

#### **INSTALLATION WITH GARBY COLONIAL FRAME**

Garby beech wood bases with 1, 2 or 3 elements for horizontal or vertical installation.

If you want to use Dimbler in combination with Garby bases, it is necessary to use the height supplement. (Ref. 30950982)