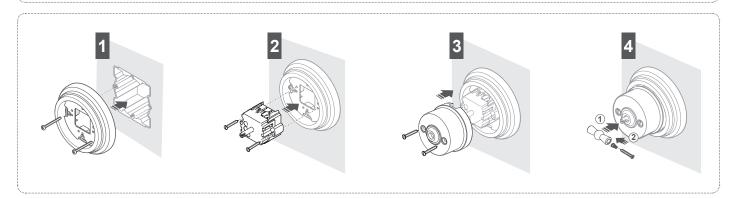

# SURFACE INSTALLATION ON GARBY-SPECIFIC FLUSH-MOUNTING BOX

Fontini has created a special flush-mounting box that allows the installation of Garby and Dimbler surface-mounted mechanisms on flush-mounting installations, with no need for additional elements. The purity of the Garby design combined with the practicality of a flush-mounting installation.

#### **DESCRIPTION**

- Garby-Dimbler special flush-mounting box (Ref.: 30993020)
- The flush-mounting box can be linked to create multiple groups of mechanisms 2 cm apart thanks to the supplied spacer.

- Fixing screws for plasterboard (Ref.: 30995000)
- So the Garby-Dimbler box can be used on plasterboard.

**C.4** 