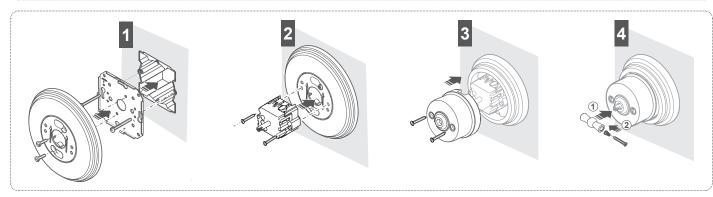

# SURFACE INSTALLATION ON GARBY-SPECIFIC FLUSH-MOUNTING BOX

Fontini has created a special flush-mounting box that allows the installation of Garby and Dimbler surface-mounted mechanisms on flush-mounting installations, with no need for additional elements. The purity of the Garby design combined with the practicality of a flush-mounting installation.

NOTE: It is necessary to use Garby or Dimbler mechanisms without cable-inlet.

#### **DESCRIPTION**

- Garby-Dimbler special flush-mounting box (Ref.: 30993020)
- The flush-mounting box can be linked to create multiple groups of mechanisms 2 cm apart thanks to the supplied spacer.

- Fixing screws for plasterboard (Ref.: 30995000)
- So the Garby-Dimbler box can be used on plasterboard.

**C.4** 