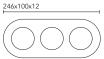

#### **INSTALLATION WITH GARBY COLONIAL FRAME**

Garby beech wood bases with 1, 2 or 3 elements for horizontal or vertical installation.

If you want to use Dimbler in combination with Garby bases, it is necessary to use the height supplement. (Ref. 30950982)

| <br><u></u> |
|-------------|
| (           |

| 75x100x12 | 2 |
|-----------|---|
|           | ( |

It is advisable to install insulators 40 cm apart. (Ref. 30913...)

**A.2** 

**GARBY OR DIMBLER** 