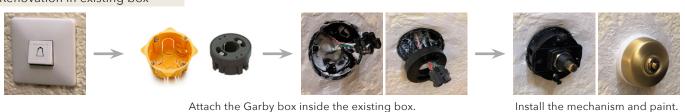

# FLUSH-MOUNTING INSTALLATION ON UNIVERSAL FLUSH-MOUNTING BOX

Tradition and craftsmanship combined with efficiency in installation.

Plates made of porcelain or beech wood with 1, 2 or 3 elements. Horizontal or vertical installation.

# **ACCESSORIES REQUIRED FOR MOUNTING**

Mounting on universal flush-mounting box with existing screws.