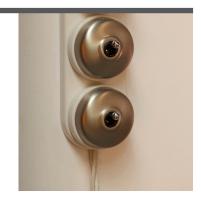

# SURFACE INSTALLATION ON GARBY-SPECIFIC FLUSH-MOUNTING BOX

Fontini has created a special flush-mounting box that allows the installation of Garby and Dimbler surface-mounted mechanisms on flush-mounting installations, with no need for additional elements. The purity of the Garby design combined with the practicality of a flush-mounting installation.

#### **DESCRIPTION**

- Garby-Dimbler special flush-mounting box (Ref.: 30993020)
- The flush-mounting box can be linked to create multiple groups of mechanisms 2 cm apart thanks to the supplied spacer.

- Fixing screws for plasterboard (Ref.: 30995000)
- So the Garby-Dimbler box can be used on plasterboard.

**C.4** 