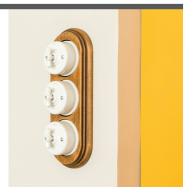

#### I GARBY COLONIAL

This maintains the same iconic characteristics as the Garby collection.
Garby Colonial adds elegance and practicality for installation on universal flush-mounting boxes.

#### **INSTALLATION WITH GARBY COLONIAL FRAME**

Garby beech wood bases with 1, 2 or 3 elements for horizontal or vertical installation.

If you want to use Dimbler in combination with Garby bases, it is necessary to use the height supplement. (Ref. 30950982)