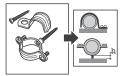

# A.- Surface installation with cable visible or in metallic tube.

1

Use the versions with cable-inlet from Garby or Dimbler.

2

Use the versions with or without cable-inlet from Garby or Dimbler and Garby bases.

# B.- Surface installation on Garby-specific flush-mounting box.

3

Use the versions without cable-inlet from Garby or Dimbler.

# C.- Surface installation on universal flush-mounting box.

4

Use the versions without cable-inlet from Garby or Dimbler.

5

Use the versions without cable-inlet from Garby or Dimbler and Garby frames.

**A.1** 