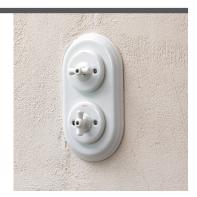

# **GARBY COLONIAL**

# FLUSH-MOUNTING INSTALLATION ON UNIVERSAL FLUSH-MOUNTING BOX

Tradition and craftsmanship combined with efficiency in installation.

Plates made of porcelain or beech wood with 1, 2 or 3 elements. Horizontal or vertical installation.

# **ACCESSORIES REQUIRED FOR MOUNTING**

Mounting on universal flush-mounting box with existing screws.