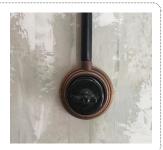

# **SURFACE INSTALLATION WITH METALLIC TUBE**

When an electrical installation acquires prominence as a decorative element. Installation with visible metallic tube Ø16, 20 or 25 mm.

NOTE: Both types of mechanisms, with or without cable-inlet, can be used.

# **INSTALLATION SCHEME**

Accessories for installation with visible metallic tube Ø 16, 20 or 25 mm:

**B.3** 