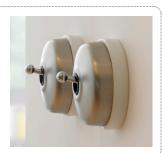

# SURFACE INSTALLATION ON UNIVERSAL FLUSH-MOUNTING BOX WITH BASE

Play with materials and finishes by combining Garby and Dimbler with Garby's beech wood bases, allowing a decorative surface style to be maintained using existing universal flush-mounting boxes.

NOTE: It is necessary to use Garby or Dimbler mechanisms without cable-inlet.

Garby beech wood bases:

- 1. 1, 2 or 3 element bases.
- 2. Horizontal or vertical installation.

Mounting on universal flush-mounting box with existing screws.