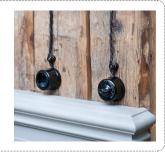

# SURFACE INSTALLATION WITH VISIBLE CABLE

The perfect solution for rural homes where you want to recreate the style of the facilities of other times combined with current technological solutions.

NOTE: It is necessary to use Garby or Dimbler mechanisms with cable-inlet.

The installation can be carried out in 3 different ways:

- 1. Using only the Garby or Dimbler mechanism.
- 2. Combined with Garby surface bases.
- 3. Combined with Garby Colonial frames.