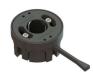

# SURFACE INSTALLATION ON GARBY-SPECIFIC FLUSH-MOUNTING BOX

Fontini has created a special flush-mounting box that allows the installation of Garby and Dimbler surface-mounted mechanisms on flush-mounting installations, with no need for additional elements. The purity of the Garby design combined with the practicality of a flush-mounting installation.

#### **DESCRIPTION**

- Garby-Dimbler special flush-mounting box (Ref.: 30993020)
- The flush-mounting box can be linked to create multiple groups of mechanisms 2 cm apart thanks to the supplied spacer.

- Fixing screws for plasterboard (Ref.: 30995000)
- So the Garby-Dimbler box can be used on plasterboard.

**C.4** 