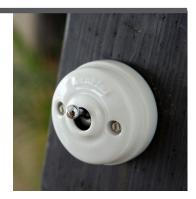

#### I GARBY COLONIAL

This maintains the same iconic characteristics as the Garby collection.
Garby Colonial adds elegance and practicality for installation on universal flush-mounting boxes.