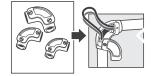

# SURFACE INSTALLATION ON GARBY-SPECIFIC FLUSH-MOUNTING BOX

Fontini has created a special flush-mounting box that allows the installation of Garby and Dimbler surface-mounted mechanisms on flush-mounting installations, with no need for additional elements. The purity of the Garby design combined with the practicality of a flush-mounting installation.

NOTE: It is necessary to use Garby or Dimbler mechanisms without cable-inlet.

#### **DESCRIPTION**

- Garby-Dimbler special flush-mounting box (Ref.: 30993020)
- The flush-mounting box can be linked to create multiple groups of mechanisms 2 cm apart thanks to the supplied spacer.

- Fixing screws for plasterboard (Ref.: 30995000)
- So the Garby-Dimbler box can be used on plasterboard.

**C.4** 