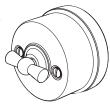

# SURFACE INSTALLATION WITH VISIBLE CABLE

The perfect solution for rural homes where you want to recreate the style of the facilities of other times combined with current technological solutions.

NOTE: It is necessary to use Garby or Dimbler mechanisms with cable-inlet.

The installation can be carried out in 3 different ways:

- 1. Using only the Garby or Dimbler mechanism.
- 2. Combined with Garby surface bases.
- 3. Combined with Garby Colonial frames.

# **DIRECT MOUNTING**

No additional accessories are required for mounting.