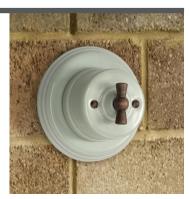

# **I** GARBY

The surface installation revolution.

Garby has no technical limits and adds the final touch of order to indoor spaces.

Dimbler brings us back to a time when switches were beginning to offer beauty but with a quality of materials that was impossible in the past.

# SURFACE INSTALLATION WITH VISIBLE CABLE

The perfect solution for rural homes where you want to recreate the style of the facilities of other times combined with current technological solutions.

NOTE: It is necessary to use Garby or Dimbler mechanisms with cable-inlet.