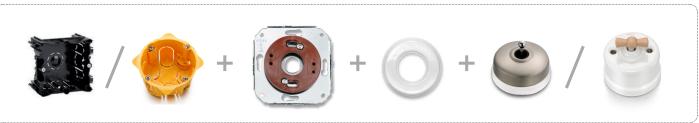

# DIFFERENT INSTALLATION FORMATS FOR GARBY - DIMBLER - GARBY COLONIAL COLLECTIONS

# **5 DIFFERENT INSTALLATION SOLUTIONS**

# A.- Surface installation with cable visible or in metallic tube.

1

Use the versions with cable-inlet from Garby or Dimbler.

2

Use the versions with or without cable-inlet from Garby or Dimbler and Garby bases.

# B.- Surface installation on Garby-specific flush-mounting box.

3

Use the versions without cable-inlet from Garby or Dimbler.

# C.- Surface installation on universal flush-mounting box.

4

Use the versions without cable-inlet from Garby or Dimbler.

5

Use the versions without cable-inlet from Garby or Dimbler and Garby frames.

**A.1** 