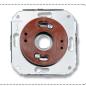

# SURFACE INSTALLATION ON GARBY-SPECIFIC FLUSH-MOUNTING BOX

Fontini has created a special flush-mounting box that allows the installation of Garby and Dimbler surface-mounted mechanisms on flush-mounting installations, with no need for additional elements. The purity of the Garby design combined with the practicality of a flush-mounting installation.

#### **DESCRIPTION**

- Garby-Dimbler special flush-mounting box (Ref.: 30993020)
- The flush-mounting box can be linked to create multiple groups of mechanisms 2 cm apart thanks to the supplied spacer.

- Fixing screws for plasterboard (Ref.: 30995000)
- So the Garby-Dimbler box can be used on plasterboard.

**C.4** 