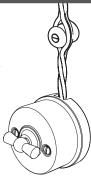

# **SURFACE INSTALLATION WITH METALLIC TUBE**

When an electrical installation acquires prominence as a decorative element. Installation with visible metallic tube Ø16, 20 or 25 mm.

NOTE: Both types of mechanisms, with or without cable-inlet, can be used.

# **INSTALLATION SCHEME**

Accessories for installation with visible metallic tube Ø 16, 20 or 25 mm:

**B.3** 